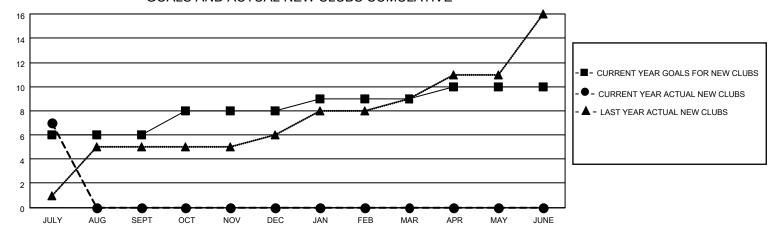

## GOALS AND ACTUAL NEW CLUBS CUMULATIVE

## MONTHLY MEMBERSHIP PROGRESS REPORT

LOCATION INDIA District 324 F Results as of: 7/31/2023

| Clubs RESULTS FOR 2023-2024 |   |   |   | Members RESULTS FOR 2023-2024 |     |     |     |
|-----------------------------|---|---|---|-------------------------------|-----|-----|-----|
|                             |   |   |   |                               |     |     |     |
| JULY/AUG/SEPT               | 6 | 7 | 0 | JULY/AUG/SEPT                 | 300 | 841 | 111 |
| OCT/NOV/DEC                 | 2 | 0 | 0 | OCT/NOV/DEC                   | 100 | 0   | 0   |
| JAN/FEB/MAR                 | 1 | 0 | 0 | JAN/FEB/MAR                   | 50  | 0   | 0   |
| APR/MAY/JUNE                | 1 | 0 | 0 | APR/MAY/JUNE                  | 50  | 0   | 0   |