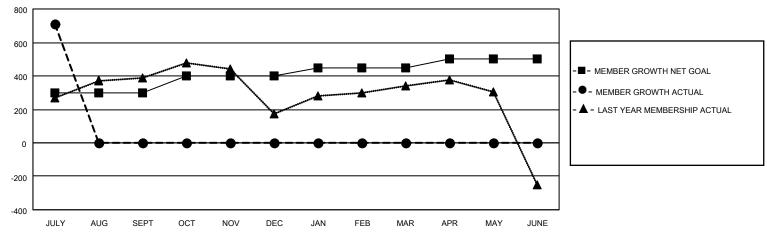

## GOALS AND ACTUAL MEMBERS CUMULATIVE

| DROPPED CLUBS: 0 |     | 124 CLUBS OF 255 ADDED 1 OR<br>MORE NEW MEMBERS | GENDER DISTRIBUTION                 |                                  |  |
|------------------|-----|-------------------------------------------------|-------------------------------------|----------------------------------|--|
|                  |     | WORE NEW WEINBERG                               | MALE<br>FEMALE                      | 9,474 (88.66%)<br>1,212 (11.34%) |  |
| DROPPED MEMBERS  |     |                                                 | NON BINARY<br>PREFER NOT TO ANSWER  | 0 (0.00%)<br>0 (0.00%)           |  |
| DECEASED         | 4   |                                                 | THE ENTITY TO ANOTHER               | 0 (0.0070)                       |  |
| CLUB CANCELLED   | 0   | CLICK HERE FOR CUMULATIVE                       | TOTAL FAMILY UNIT MEMBERS 1,614     |                                  |  |
| OTHER            | 107 | MEMBERSHIP DATA                                 |                                     |                                  |  |
| TOTAL            | 111 |                                                 | FAMILY MEMBERS PAYING HALF DUES 903 |                                  |  |
|                  |     |                                                 |                                     |                                  |  |

## MONTHLY MEMBERSHIP PROGRESS REPORT

LOCATION INDIA District 324 F Results as of: 7/31/2023

| Clubs RESULTS FOR 2023-2024 |   |   |   | Members RESULTS FOR 2023-2024 |     |     |     |
|-----------------------------|---|---|---|-------------------------------|-----|-----|-----|
|                             |   |   |   |                               |     |     |     |
| JULY/AUG/SEPT               | 6 | 7 | 0 | JULY/AUG/SEPT                 | 300 | 841 | 111 |
| OCT/NOV/DEC                 | 2 | 0 | 0 | OCT/NOV/DEC                   | 100 | 0   | 0   |
| JAN/FEB/MAR                 | 1 | 0 | 0 | JAN/FEB/MAR                   | 50  | 0   | 0   |
| APR/MAY/JUNE                | 1 | 0 | 0 | APR/MAY/JUNE                  | 50  | 0   | 0   |